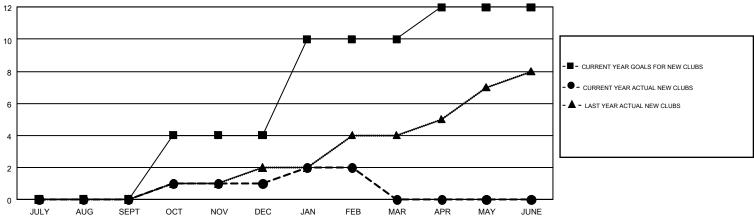

## GMT MONTHLY MEMBERSHIP PROGRESS REPORT

Results as of: 2/28/2018

Multiple District 118

GMT: JOOST PAIJMANS

LOCATION: TURKEY

| GMT: JOOST F  | PAIJMANS      |             |               | _                     |                           |                         | GMT CA 4                                           |  |
|---------------|---------------|-------------|---------------|-----------------------|---------------------------|-------------------------|----------------------------------------------------|--|
| Clubs         |               |             |               | Members               |                           |                         |                                                    |  |
|               | RESULTS FOR   | R 2017-2018 |               | RESULTS FOR 2017-2018 |                           |                         |                                                    |  |
| QUARTER       | NEW CLUB GOAL | NEW CLUBS   | DROPPED CLUBS | QUARTER               | MEMBER GROWTH NET<br>GOAL | MEMBER GROWTH<br>ACTUAL | DROPPED<br>MEMBERS ACTUAL<br>(including transfers) |  |
| JULY/AUG/SEPT | 0             | 0           | 2             | JULY/AUG/SEPT         | -38                       | 55                      | 218                                                |  |
| OCT/NOV/DEC   | 4             | 1           | 7             | OCT/NOV/DEC           | 108                       | 121                     | 345                                                |  |
| JAN/FEB/MAR   | 6             | 1           | 1             | JAN/FEB/MAR           | 127                       | 180                     | 67                                                 |  |
| APR/MAY/JUNE  | 2             | 0           | 0             | APR/MAY/JUNE          | 41                        | 0                       | 0                                                  |  |

## GOALS AND ACTUAL NEW CLUBS CUMULATIVE