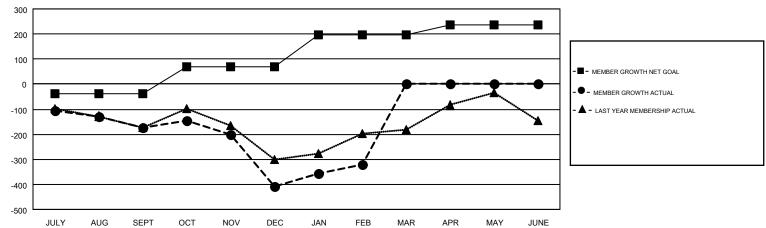

## GMT MONTHLY MEMBERSHIP PROGRESS REPORT

Results as of: 2/28/2018

Multiple District 118

GMT: JOOST PAIJMANS

LOCATION: TURKEY

| GMT: JOOST F  | PAIJMANS      |             |               | _                     |                           |                         | GMT CA 4                                           |  |
|---------------|---------------|-------------|---------------|-----------------------|---------------------------|-------------------------|----------------------------------------------------|--|
| Clubs         |               |             |               | Members               |                           |                         |                                                    |  |
|               | RESULTS FOR   | R 2017-2018 |               | RESULTS FOR 2017-2018 |                           |                         |                                                    |  |
| QUARTER       | NEW CLUB GOAL | NEW CLUBS   | DROPPED CLUBS | QUARTER               | MEMBER GROWTH NET<br>GOAL | MEMBER GROWTH<br>ACTUAL | DROPPED<br>MEMBERS ACTUAL<br>(including transfers) |  |
| JULY/AUG/SEPT | 0             | 0           | 2             | JULY/AUG/SEPT         | -38                       | 55                      | 218                                                |  |
| OCT/NOV/DEC   | 4             | 1           | 7             | OCT/NOV/DEC           | 108                       | 121                     | 345                                                |  |
| JAN/FEB/MAR   | 6             | 1           | 1             | JAN/FEB/MAR           | 127                       | 180                     | 67                                                 |  |
| APR/MAY/JUNE  | 2             | 0           | 0             | APR/MAY/JUNE          | 41                        | 0                       | 0                                                  |  |

## GOALS AND ACTUAL MEMBERS CUMULATIVE

| DROPPED CLUBS: 10           |     | 120 CLUBS OF 302 ADDED 1 OR MORE<br>NEW MEMBERS | GENDER DISTRIBUTION           MALE         2,595 (42.88%)           FEMALE         3,457 (57.12%) |  |     |
|-----------------------------|-----|-------------------------------------------------|---------------------------------------------------------------------------------------------------|--|-----|
| DROPPED MEMBERS DECEASED 16 |     |                                                 | TOTAL FAMILY UNIT MEMBERS                                                                         |  | 740 |
|                             | 54  | CLICK HERE FOR CUMULATIVE                       | TOTAL FAMILY UNIT MEMBERS                                                                         |  | 740 |
| OTHER 559                   |     | MEMBERSHIP DATA                                 | FAMILY MEMBERS PAYING HALF                                                                        |  | 388 |
| TOTAL                       | 629 |                                                 | DUES                                                                                              |  |     |